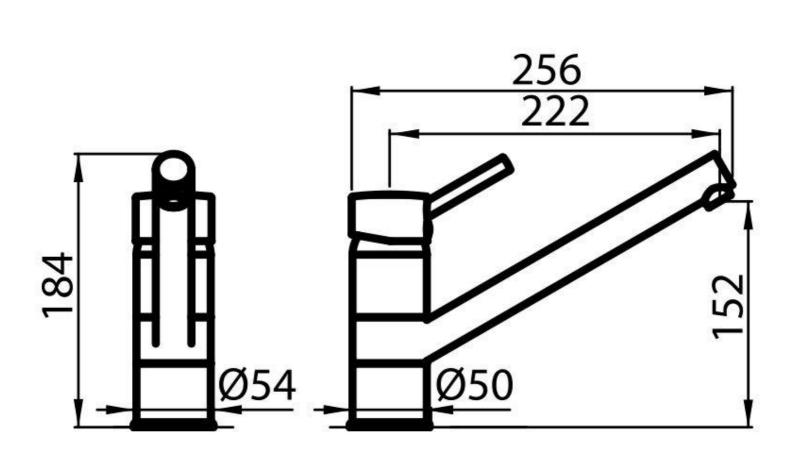

### DETAILS

| Mixer type            | Single lever mixer tap with rotating barrel. |
|-----------------------|----------------------------------------------|
| Material              | Brass                                        |
| Texture               | Chromed                                      |
| Rotating angle        | 360°                                         |
| Strenghtening plate   | ø54mm                                        |
| Cartrigde             | With ceramic discs                           |
| Mixer hole            | ø35 mm                                       |
| Rear encumbrance      | 15mm                                         |
| Max worktop thickness | 40 mm                                        |

## **TECHNICAL DATA**